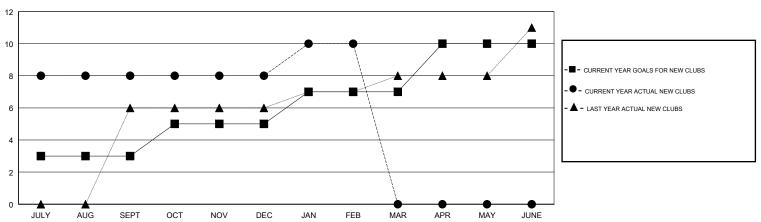

3             | 8         | 1             | JULY/AUG/SEPT         | 50                        | 314                     | 187                                          |
| OCT/NOV/DEC           | 2             | 0         | 3             | OCT/NOV/DEC           | 10                        | 85                      | 280                                          |
| JAN/FEB/MAR           | 2             | 2         | 0             | JAN/FEB/MAR           | 10                        | 194                     | 32                                           |
| APR/MAY/JUNE          | 3             | 0         | 0             | APR/MAY/JUNE          | 30                        | 0                       | 0                                            |

#### GOALS AND ACTUAL NEW CLUBS CUMULATIVE



### GOALS AND ACTUAL MEMBERS CUMULATIVE





| DROPPED CLUBS: 4 |     |
|------------------|-----|
| DROPPED MEMBERS  |     |
| DECEASED         | 10  |
| CLUB CANCELLED   | 149 |
| OTHER            | 340 |
| TOTAL            | 499 |

| 75 CLUBS OF 127 ADDED 1 OR MORE | GENDER DISTRIBUTION                    |                |  |
|---------------------------------|----------------------------------------|----------------|--|
| NEW MEMBERS                     | MALE                                   | 3,082 (71.44%) |  |
|                                 | FEMALE                                 | 1,232 (28.56%) |  |
|                                 | Women Percentage Fiscal Year Goal: 30% |                |  |

CLICK HERE FOR CUMULATIVE
MEMBERSHIP DATA

TOTAL FAMILY UNIT MEMBERS 1,879

F