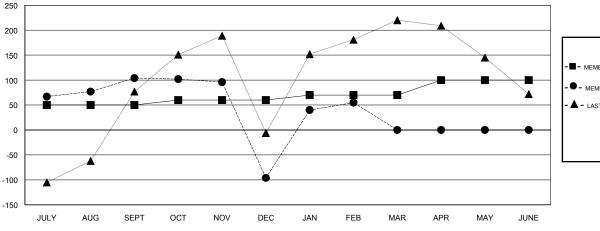

### GOALS AND ACTUAL MEMBERS CUMULATIVE

| DROPPED CLUBS: 4 |     |
|------------------|-----|
| DROPPED MEMBERS  |     |
| DECEASED         | 10  |
| CLUB CANCELLED   | 149 |
| OTHER            | 340 |
| TOTAL            | 499 |